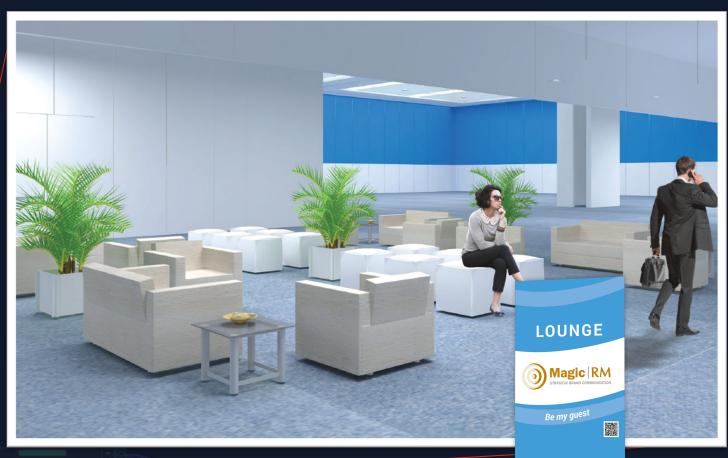

## Lounge

Confortable spot on the center of the Exposition, in front of Technical Rooms. Perfect for network, meet old friends and make new ones.