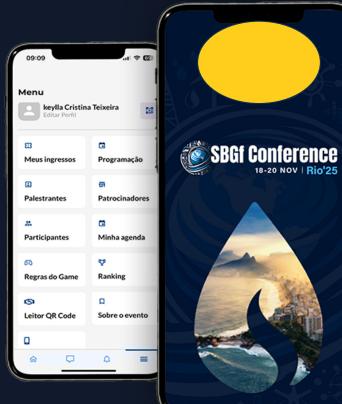

Matchmaking System to Help Participants Find the Lectures and Activities That Best Align with Their Interests

- Company name, logo, mission
- Products and Services
- Social media links
- Contact details
- Promotional videos
- Meeting agenda

Individual Agenda with customized recommendations For every user

Exposition Map With all activities

- Delegate Login and Agenda
- Event Program
- Event Social Media
- Networking features
- Gamification, Quiz
- Data Collection
- Exhibitor Space