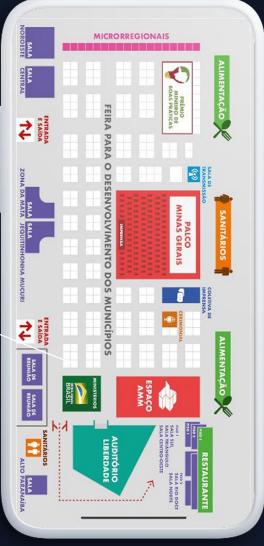

Individual Agenda with customized recommendations For every user

Exposition Map With all activities

- Delegate Login and Agenda
- Event Program
- Event Social Media
- Networking features
- Gamification, Quiz
- Data Collection
- Exhibitor Space