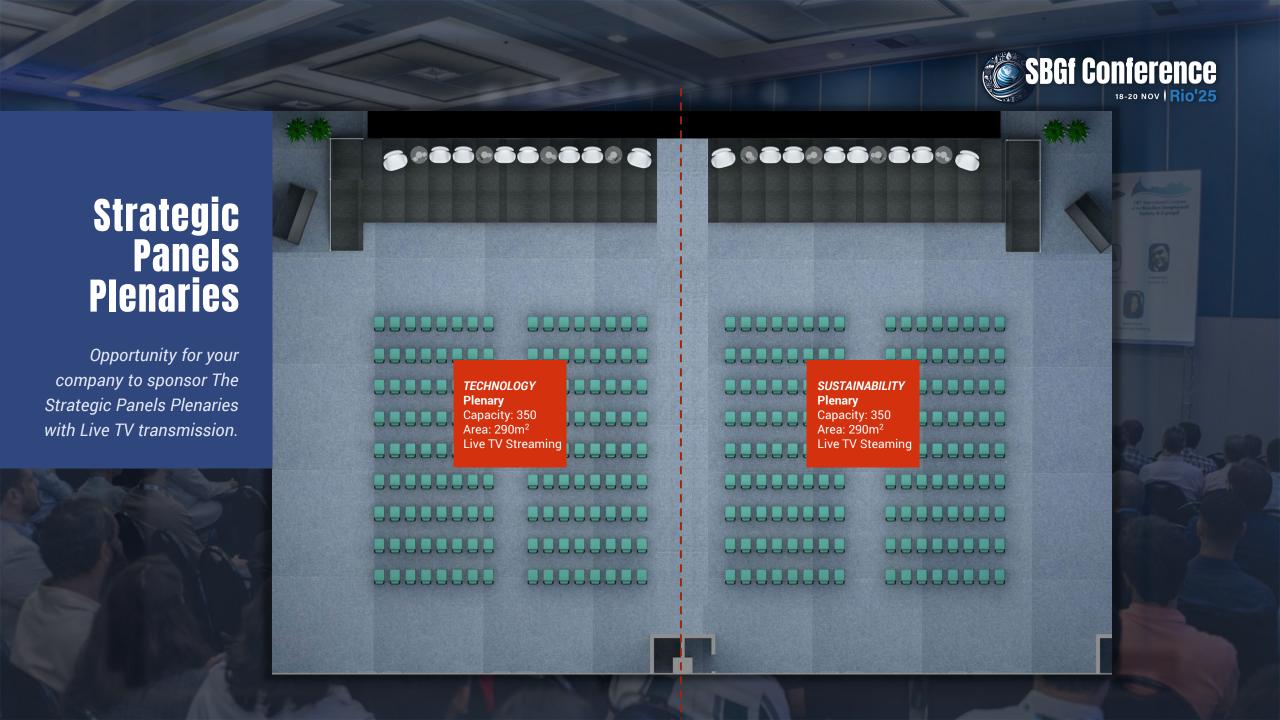

#### **STRATEGIC PANELS**

2 SIMULTANEOUS PLENARIES

Nov 18, from 14:00 to 18:00

Nov 19, from 09:00 to 18:00

Nov 20, from 09:00 to 18:00

#### **PLENARIES**

*Main Plenary:* Opening Ceremony

- SPONSORED BY

2 Strategic Plenaries:

**Technology** Plenary and **Sustainability** Plenary

- √ 45 Booth's at 1055 m²
- ✓ Opening Ceremony
- √ 8 Simultaneous Technical Rooms
- ✓ 8 Pre-Congress Short Courses