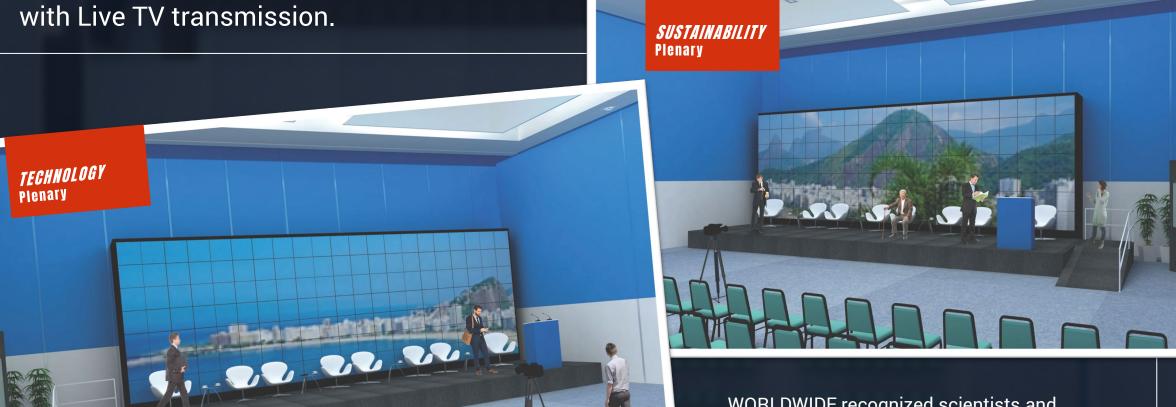

## Main Plenary

The main plenary, at EXPOGEF floor, will host the Opening Ceremony with Live TV transmission

WORLDWIDE recognized scientists and companies will participate along the Round Tables and Keynote Speakers Sessions will address valuable themes for our sustainable development.