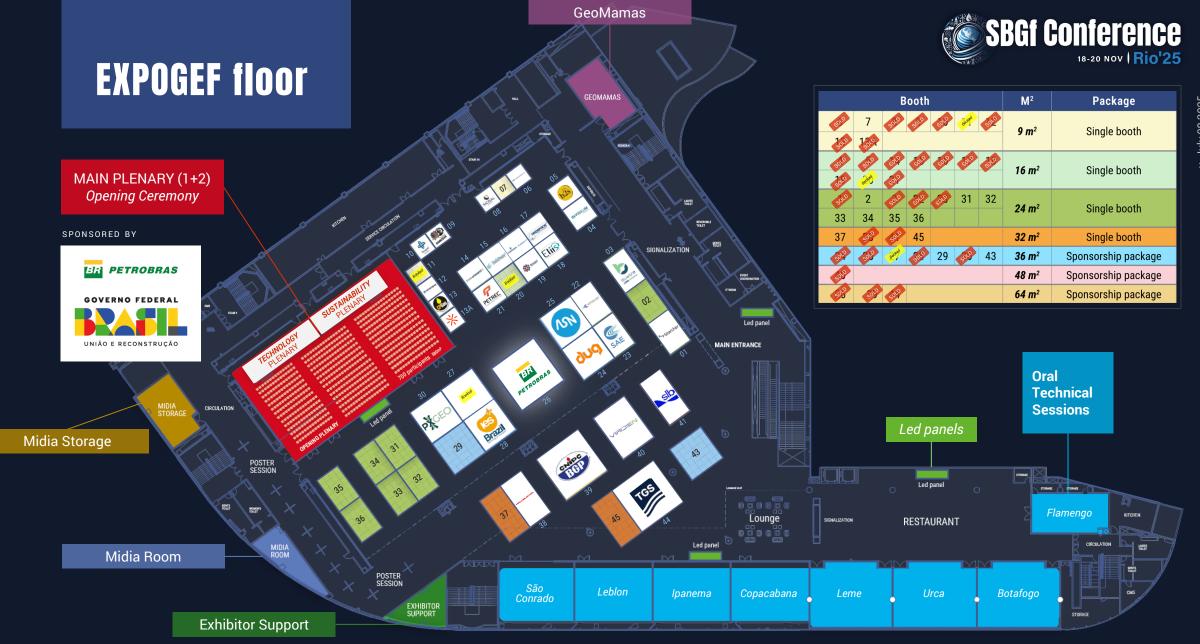

# **EXPOGEF** floor

ExpoRio CIDADE NOVA Rio de Janeiro

## Booth

Rental fee for single booth includes basic assemble walls, table, chair, electricity, carpet, logo.

|            |                |              | Booth |      |        |      | M²    | Full<br>Delegates | EXPOGEF<br>03 days | EXPOGEF<br>01 day | SPOT ON<br>COURSES | COST R\$   | COST US\$   |
|------------|----------------|--------------|-------|------|--------|------|-------|-------------------|--------------------|-------------------|--------------------|------------|-------------|
| SOLD       | 7<br>5010      | SOLD         | SOLD  | SOLD | Booked | corp | 9 m²  | 1                 | 2                  | 2                 | 1                  | R\$ 20.000 | US\$ 3,333  |
| sold       | SOLD<br>Rooked | sold<br>sold | SOLD  | sold | solo   | SOLD | 16 m² | 2                 | 4                  | 4                 | 2                  | R\$ 36.000 | US\$ 6,000  |
| sold<br>33 | 2 34           | 35           | 36    | SOLD | 31     | 32   | 24 m² | 4                 | 6                  | 6                 | 4                  | R\$ 56.000 | US\$ 9,333  |
| 37         | sold           | sold         | 45    |      |        |      | 32 m² | 5                 | 8                  | 8                 | 5                  | R\$ 78.000 | US\$ 13,000 |