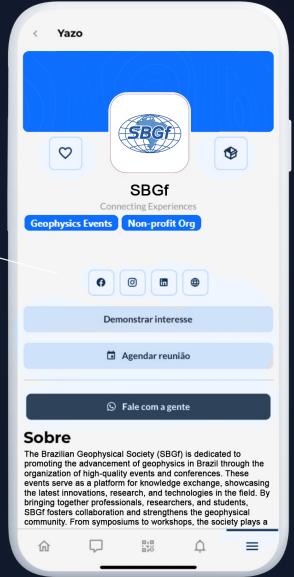

Brazilian Geophysical Society (SBGf) is dedicated to oting the advancement of geophysics in Brazil through the rization of high-quality events and conferences. These is serve as a platform for knowledge exchange, showcasing itest innovations, research, and technologie in the field. By

ing together professionals, researchers, and students, fosters collaboration and strengthens the geophysical nunity. From symposiums to workshops, the society plays a

bre

ophysics Events | Non-profit Org

Matchmaking System to Help Participants Find the Lectures and Activities That Best Align with Their Interests

- Company name, logo, mission
- Products and Services
- Social media links
- Contact details
- Promotional videos
- Meeting agenda