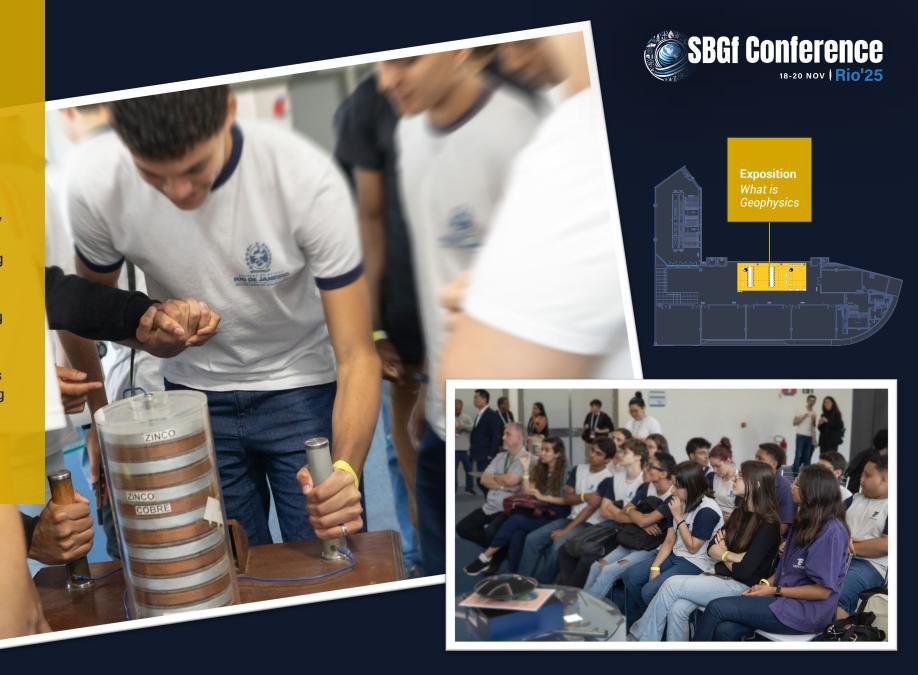

# EXPOSITION WHAT IS GEOPHYSICS

The "What is Geophysics?" exposition, promoted by the **Brazilian Geophysical Society** (SBGf), is an educational initiative aimed at introducing basic education students to the fascinating field of geophysics through engaging experiments and talks. Last year, we had the pleasure of welcoming over 300 students from Rio de Janeiro, providing them with hands-on experiences and insights into this dynamic scientific discipline.