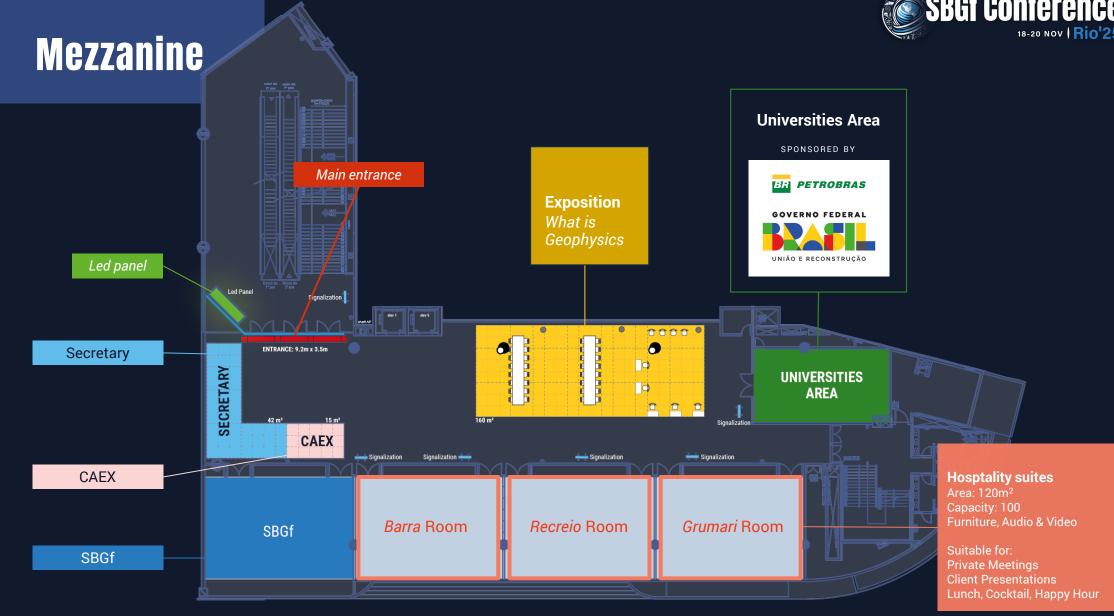

<sup>\*\*</sup> Private Room 120m², fully equiped with furniture, audio, video, dedicated operator, suitable for meetings, luncheon, cocktail, technical lecture, demos. Price per period upon avilability, right to free entrance and EXPOGEF day visit.

# EXPOSITION WHAT IS GEOPHYSICS

The "What is Geophysics?" exposition, promoted by the **Brazilian Geophysical Society** (SBGf), is an educational initiative aimed at introducing basic education students to the fascinating field of geophysics through engaging experiments and talks. Last year, we had the pleasure of welcoming over 300 students from Rio de Janeiro, providing them with hands-on experiences and insights into this dynamic scientific discipline.