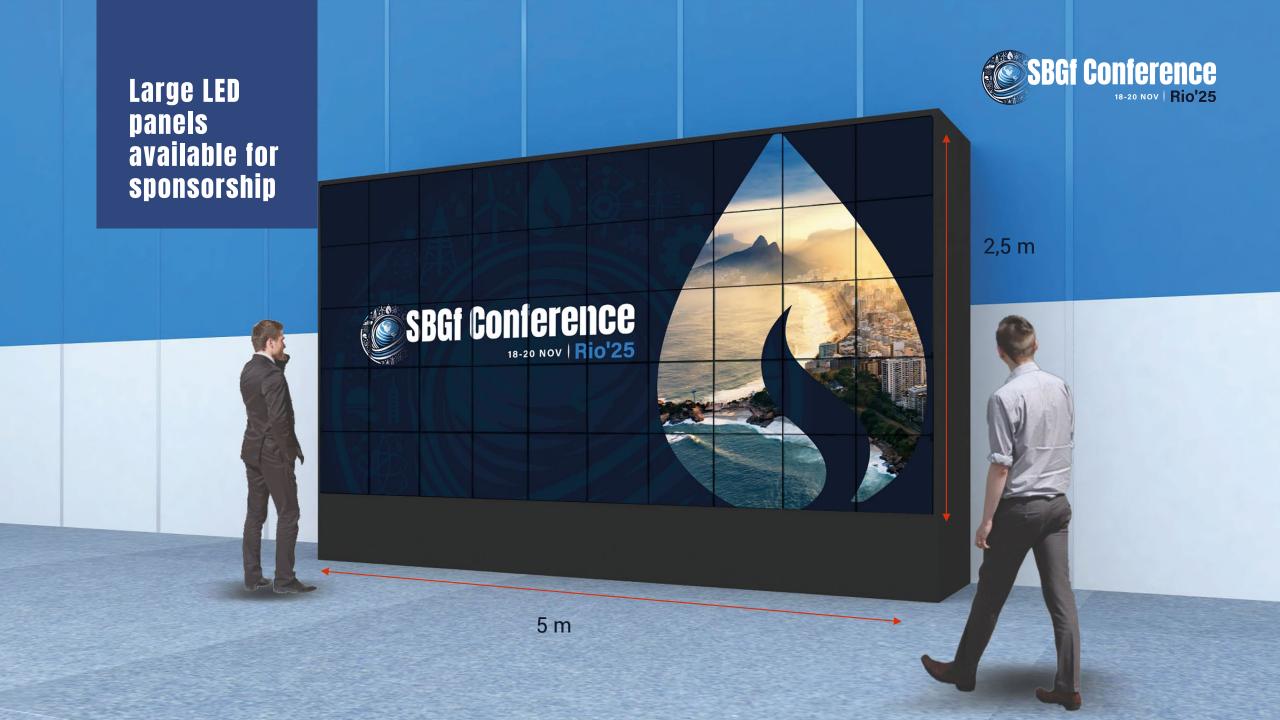

t the SBGf Publications (Prices per request):

- ✓ SBGf Rio'25 Technical Program
- ✓ SBGf Rio'25 Special Edition of the SBGf Bulletin

<sup>\*</sup> US\$ 1 = R\$ 6 (Conversion rate for reference only).

<sup>\*\*</sup> Private Room 120m², fully equiped with furniture, audio, video, dedicated operator, suitable for meetings, luncheon, cocktail, technical lecture, demos. Price per period upon avilability, right to free entrance and EXPOGEF day visit.



## Main Plenary

The main plenary, at EXPOGEF floor, will host the Opening Ceremony with Live TV transmission













WORLDWIDE recognized scientists and companies will participate along the Round Tables and Keynote Speakers Sessions will address valuable themes for our sustainable development.

# Expose your brand 5 Led panels











## Tie your brand to Poster Technical Sessions







## Technical Sessions

Opportunity to sponsor one out of eight rooms for Technical Oral Sessions







## Lounge

Confortable spot on the center of the Exposition, in front of Technical Rooms. Perfect for network, meet old friends and make new ones.









# EXPOSITION WHAT IS GEOPHYSICS

The "What is Geophysics?" exposition, promoted by the **Brazilian Geophysical Society** (SBGf), is an educational initiative aimed at introducing basic education students to the fascinating field of geophysics through engaging experiments and talks. Last year, we had the pleasure of welcoming over 300 students from Rio de Janeiro, providing them with hands-on experiences and insights into this dynamic scientific discipline.



### RIO'25 Technolog